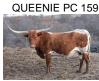

80.5000 on 11/23/2024 TTT:

NN RATTLESNAKE RED

NN STRAWBERRY WINE

**B-C DOC's SUGAR PIE** 

Courtesy of Plain Dirt Farms

RR RED GRANDE

JP RIO GRANDE

HUBBELL'S STAR STRUCK

IMPACTS REAR ADMIRAL

Pacific Spruce

GEE SHE'S A HOT SHOT

PCC SPELL BINDER

GJ MISS SUGAR PIE

GJ MISS SUGAR COOKIE