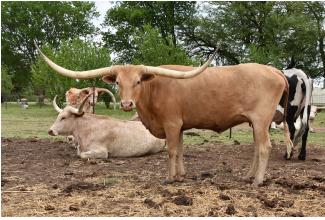

## NN STRAWBERRY WINE

Date of Birth: 10/06/2016 Registration 1: CI313347

Sale Price:

Very nice huge horned daughter of one of our best cow family's. She projects into the 90's TTT. Her Dam is well over 87" TTT and her sire is an LWC Bronze winner. She has a unique buckskin color and an easy-going calm demeanor. Currently raising a bull calf by Jest Iron and being exposed back to Bwana Chex for a fall calf. Millenium Futurity Eligible.

80.5000 on 11/23/2024 TTT:

NN RATTLESNAKE RED



NN STRAWBERRY WINE



**B-C DOC's SUGAR PIE** 





Courtesy of Plain Dirt Farms

RR RED GRANDE



JP RIO GRANDE



HUBBELL'S STAR STRUCK



IMPACTS REAR ADMIRAL



Pacific Spruce





GEE SHE'S A HOT SHOT



PCC SPELL BINDER

GJ MISS SUGAR PIE

GJ MISS SUGAR COOKIE