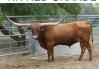

## NN STRAWBERRY WINE

Date of Birth: 10/06/2016 Registration 1: CI313347

Sale Price:

Very nice huge horned daughter of one of our best cow family's. She projects into the 90's TTT. Her Dam is well over 87" TTT and her sire is an LWC Bronze winner. She has a unique buckskin color and an easy-going calm demeanor. Currently raising a bull calf by Jest Iron and being exposed back to Bwana Chex for a fall calf. Millenium Futurity Eligible.

80.5000 on 11/23/2024 TTT:

NN RATTLESNAKE RED

NN STRAWBERRY WINE

**B-C DOC's SUGAR PIE** 

Courtesy of Plain Dirt Farms

RR RED GRANDE

JP RIO GRANDE

HUBBELL'S STAR STRUCK