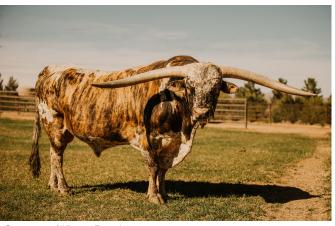

## **RIVERFORKS RAIS'N CANE**

Date of Birth: 02/04/2015 **Registration 1:** BI90942 Registration 2: 270760 TERRY KING Breeder:

Owner: Kimes Ranch/Plain Dirt/Nowells

Hickory Creek

An extremely beautiful example of Terry King's breeding. A drag net son with a low sweeping horn set and color that just doesn't end! Look for his progeny on the Futurity circuit. We have been excited about every calf that's hit the ground, big colorful babies!

**Total Horn:** 48.1250 on 10/15/2016 TTT: 85.0000 on 03/20/2025 Composite: 119.0000 on 10/15/2016

RIVERFORKS RAIS'N CANE

Riverforks Barbra Jean

Courtesy of Kimes Ranch

RIVERFORKS DIXIE DARLIN

**DELTA SCARLET** 