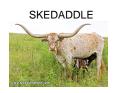

## **RIVERFORKS RAIS'N CANE**

Date of Birth: 02/04/2015 **Registration 1:** BI90942 Registration 2: 270760 TERRY KING Breeder:

Owner: Kimes Ranch/Plain Dirt/Nowells

Hickory Creek

An extremely beautiful example of Terry King's breeding. A drag net son with a low sweeping horn set and color that just doesn't end! Look for his progeny on the Futurity circuit. We have been excited about every calf that's hit the ground, big colorful babies!

**Total Horn:** 48.1250 on 10/15/2016 TTT: 85.0000 on 03/20/2025 Composite: 119.0000 on 10/15/2016

RIVERFORKS RAIS'N CANE

Riverforks Barbra Jean

Courtesy of Kimes Ranch

RIVERFORKS DIXIE DARLIN

**DELTA SCARLET** 